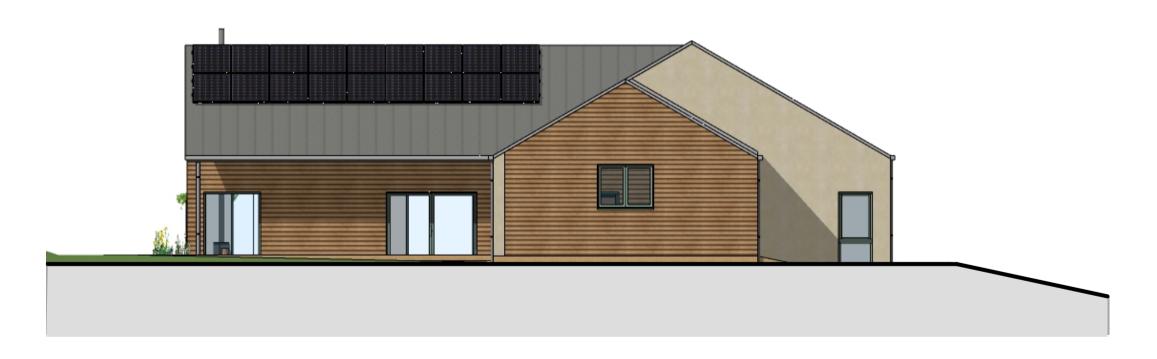

## Keith Renton Tel: 01361 810 271 info@keithrentonarchitect.co.uk www.keithrentonarchitect.co.uk

Roofing: All roofs shall be finished in standing seam metal at a pitch of 30 degrees

**Walls**: Shall be a combination of light texture (2mm grain size) render and timber cladding as shown at elevations.

Windows and Doors: Shall be timber triple Iglazed with external

Gutters and Downpipes: Shall be Lindab powercoated steel half

round section gutters and round downpipes.

Base Course: Shall be either cast stone or rendered

NOTES:

aluminium cladding.



## **SOUTH WEST ELEVATION**



## **NORTH EAST ELEVATION**





NORTH EAST ELEVATION



**SOUTH EAST ELEVATION**