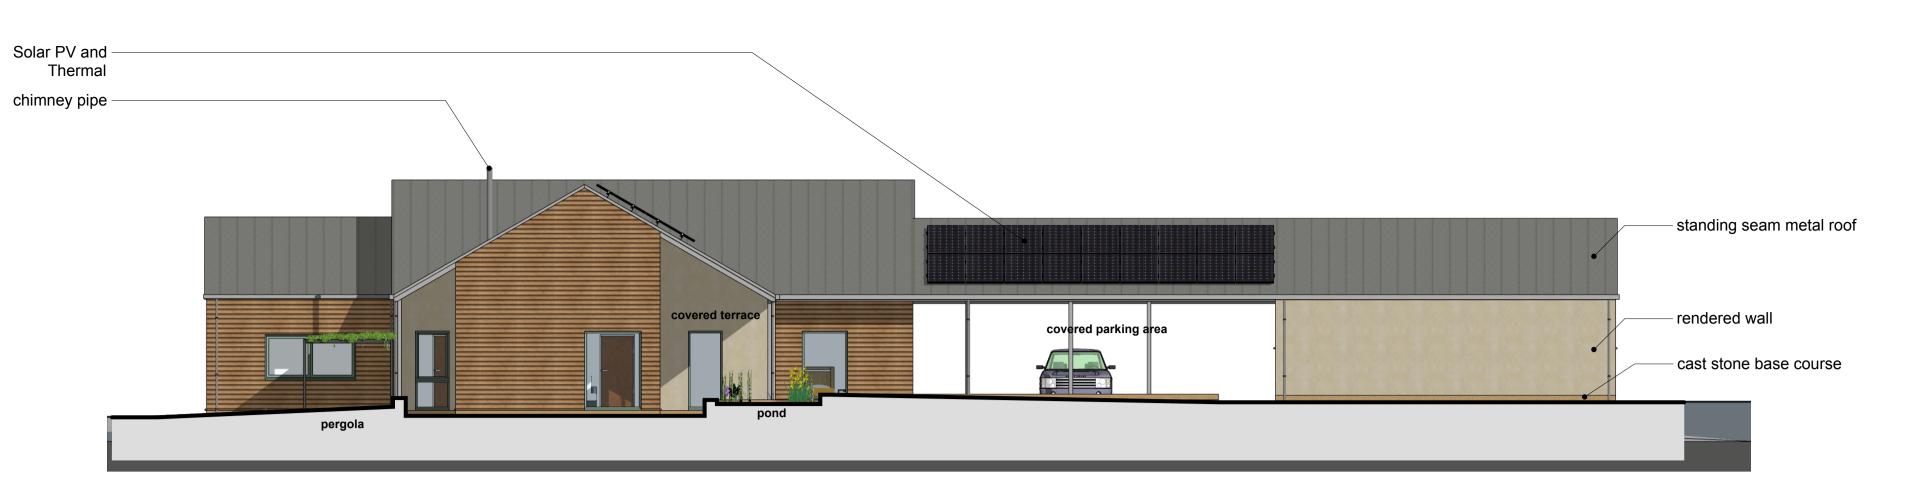

## Keith Renton Tel: 01361 810 271 info@keithrentonarchitect.co.uk www.keithrentonarchitect.co.uk

Roofing: All roofs shall be finished in standing seam metal at a pitch of 30 degrees

**Walls**: Shall be a combination of light texture (2mm grain size) render and timber cladding as shown at elevations.

Windows and Doors: Shall be timber triple Iglazed with external

Gutters and Downpipes: Shall be Lindab powercoated steel half

round section gutters and round downpipes.

Base Course: Shall be either cast stone or rendered

NOTES:

aluminium cladding.

## **SOUTH WEST ELEVATION**