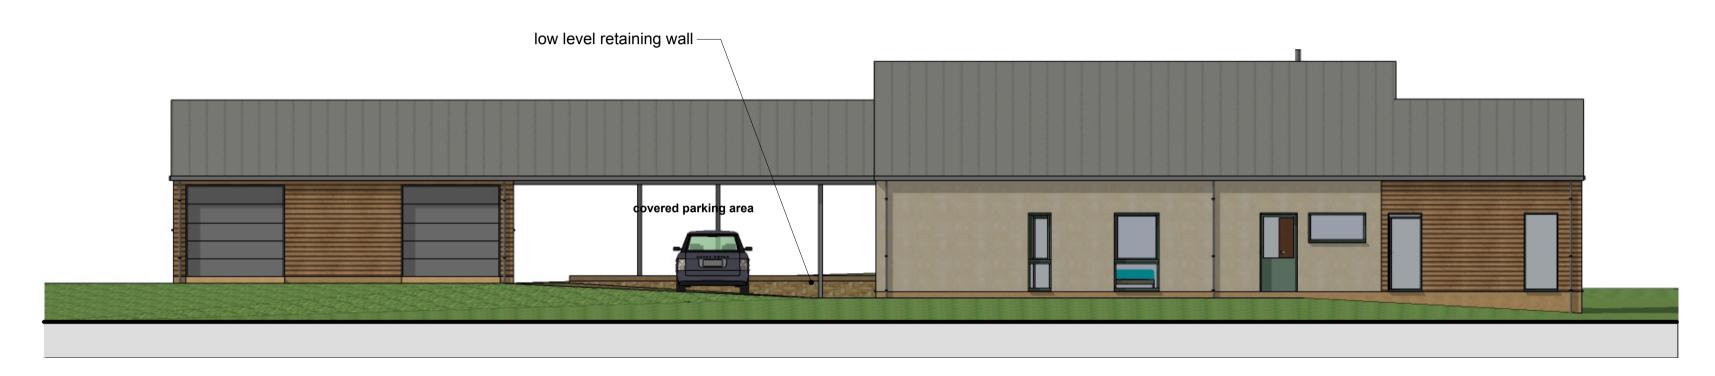

## Keith Renton Tel: 01361 810 271 info@keithrentonarchitect.co.uk www.keithrentonarchitect.co.uk

Roofing: All roofs shall be finished in standing seam metal at a pitch of 30 degrees

**Walls**: Shall be a combination of light texture (2mm grain size) render and timber cladding as shown at elevations.

Windows and Doors: Shall be timber triple Iglazed with external

Gutters and Downpipes: Shall be Lindab powercoated steel half

round section gutters and round downpipes.

Base Course: Shall be either cast stone or rendered

NOTES:

aluminium cladding.



## **SOUTH WEST ELEVATION**



## **NORTH EAST ELEVATION**





NORTH EAST ELEVATION



**SOUTH EAST ELEVATION**