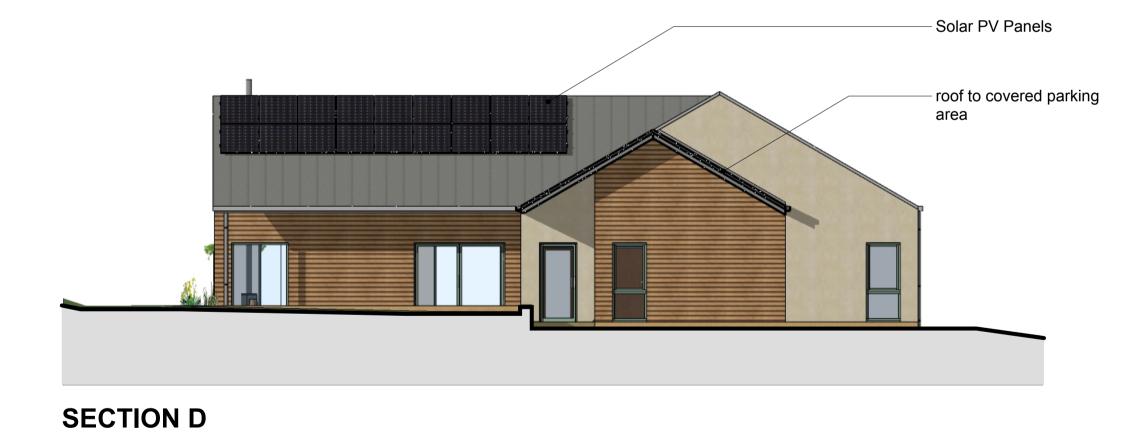

## Keith Renton Tel: 01361 810 271 info@keithrentonarchitect.co.uk www.keithrentonarchitect.co.uk

Roofing: All roofs shall be finished in standing seam metal at a pitch of 30 degrees

**Walls**: Shall be a combination of light texture (2mm grain size) render and timber cladding as shown at elevations.

Windows and Doors: Shall be timber triple Iglazed with external

Gutters and Downpipes: Shall be Lindab powercoated steel half

round section gutters and round downpipes.

Base Course: Shall be either cast stone or rendered

NOTES:

aluminium cladding.



## **SOUTH WEST ELEVATION**



## **NORTH EAST ELEVATION**





NORTH EAST ELEVATION



**SOUTH EAST ELEVATION**